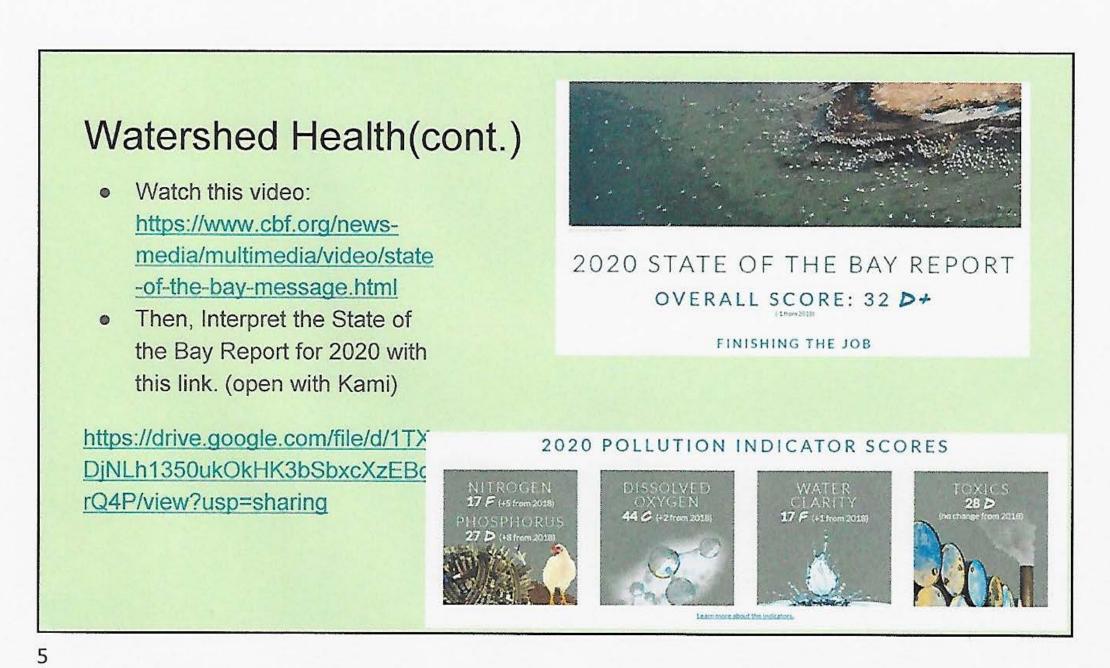

## CREATING VIRTUAL SCIENCE FIELD TRIPS Experiencing the EHC Online in 2020-21: Biology

The subject of the virtual field trip for Biology this year was Forest Health. Students learned how the health of the watershed is impacted by the health of its forests, what sustainable forests means, and the careers focus on forests.