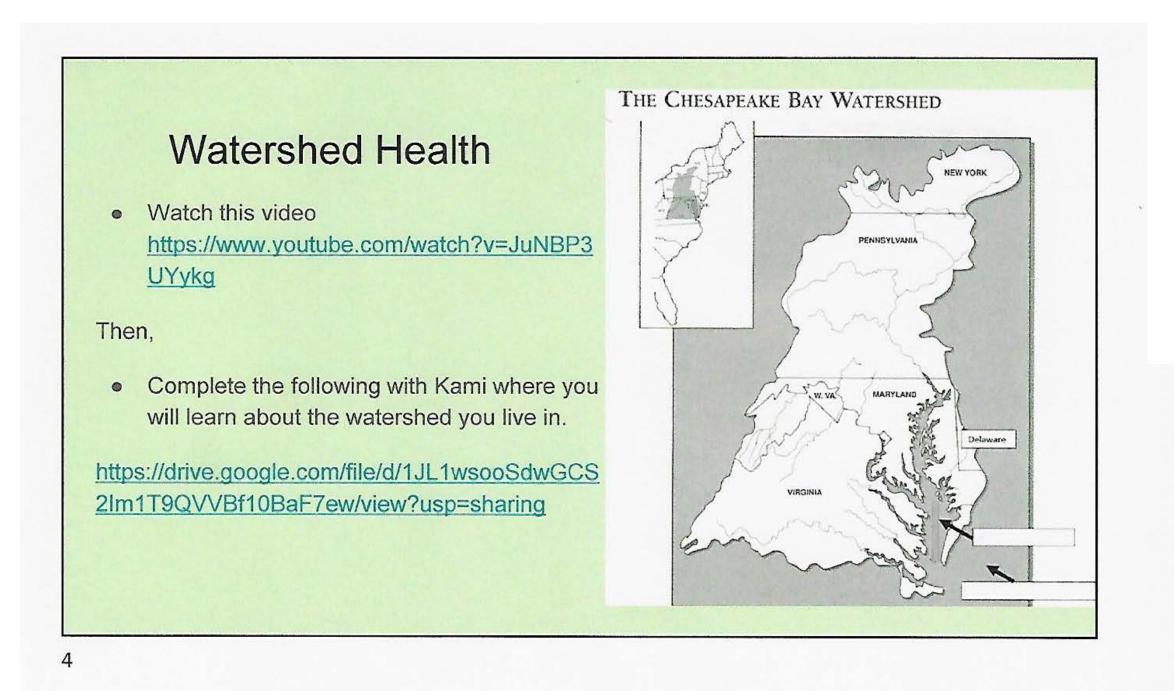

## CREATING VIRTUAL SCIENCE FIELD TRIPS Experiencing the EHC Online in 2020-21: Biology

The subject of the virtual field trip for Biology this year was Forest Health. Students learned how the health of the watershed is impacted by the health of its forests, what sustainable forests means, and the careers focus on forests.