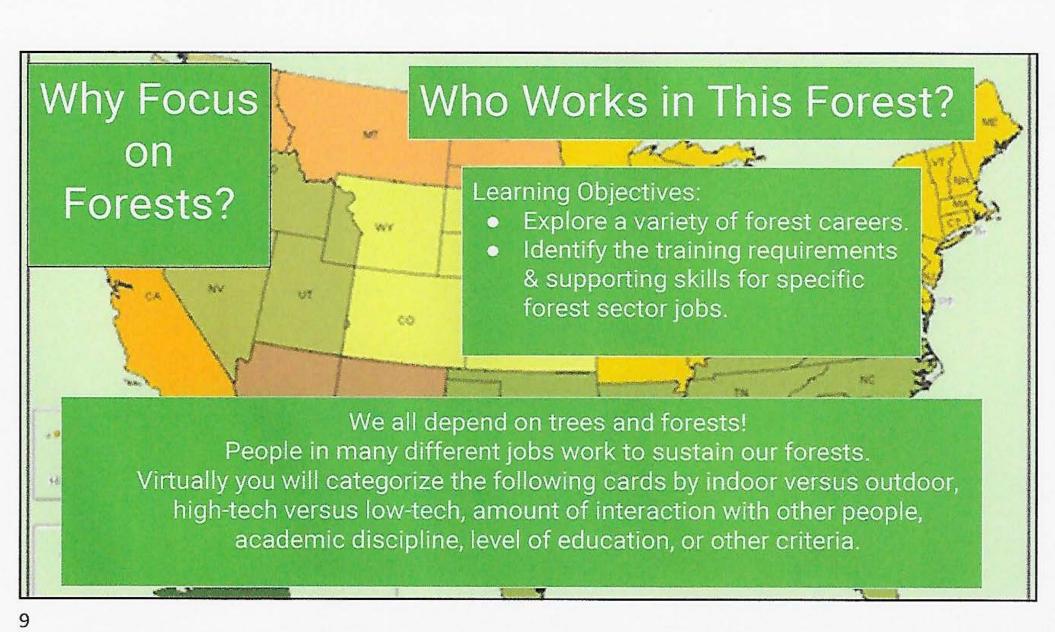

## Tasks:

- Watch the video clips, and decide what word you would use to describe forest sustainability
- Look at the graph on the slide titled Benefits of Green Jobs, which one of the job areas interest you
  the most (if you had to choose one)
- Look over the Green Job titles and descriptions, then follow the link to group the jobs into categories.