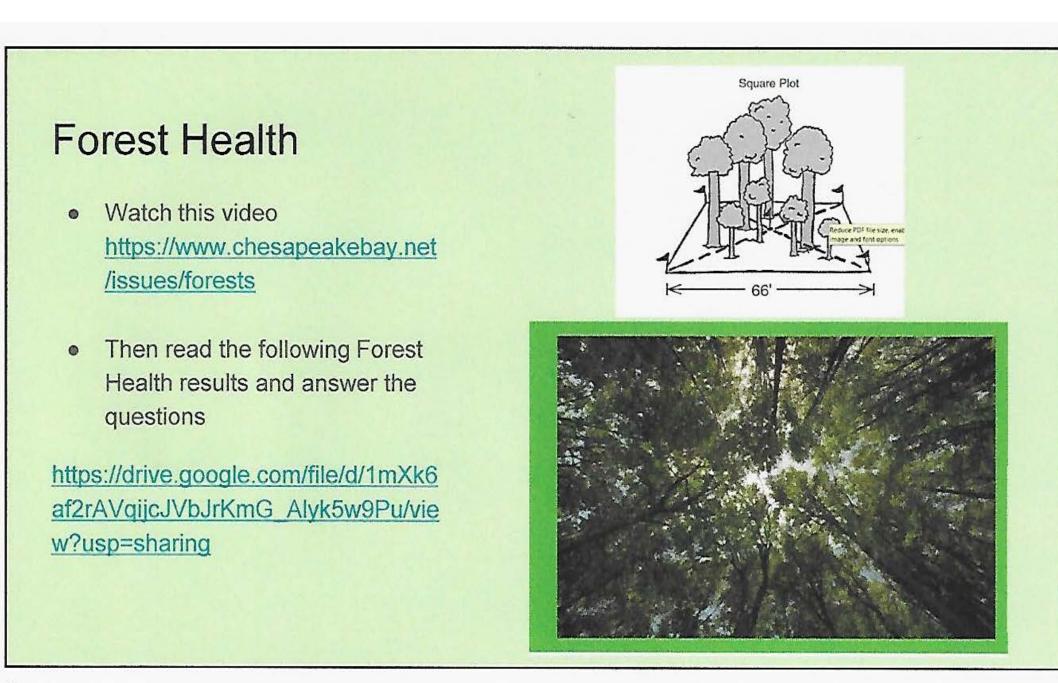

## CREATING VIRTUAL SCIENCE FIELD TRIPS Experiencing the EHC Online in 2020-21: Biology

The subject of the virtual field trip for Biology this year was Forest Health. Students learned how the health of the watershed is impacted by the health of its forests, what sustainable forests means, and the careers focus on forests.