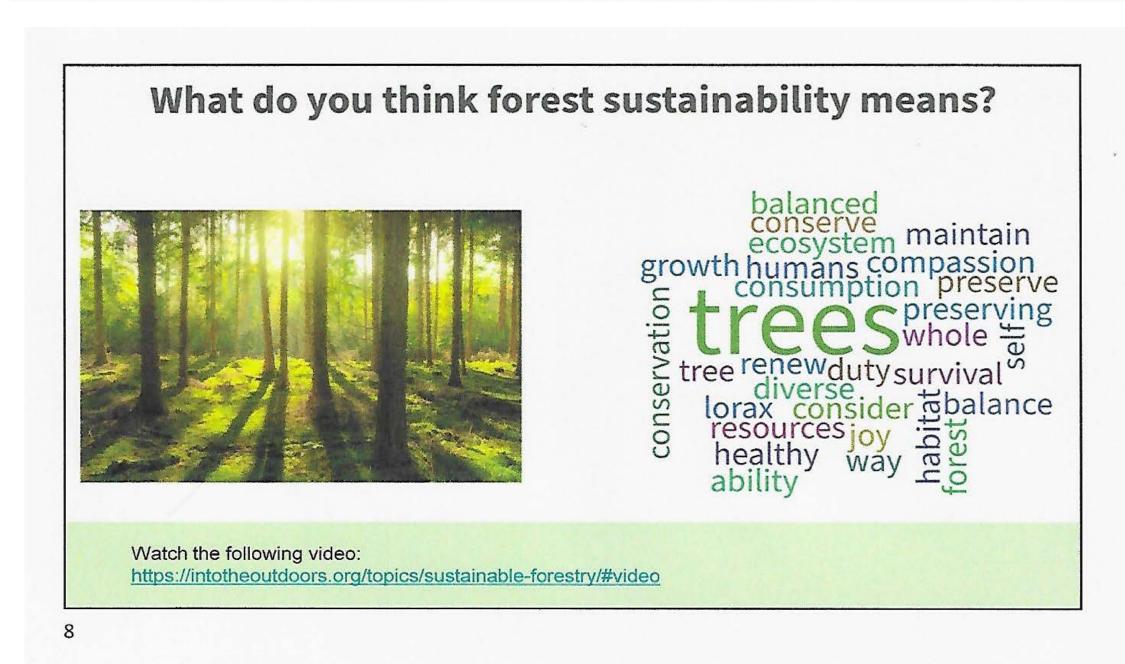

Focus Question: What does forest sustainability means to you.

## Tasks:

- Watch the video clips, and decide what word you would use to describe forest sustainability
- Look at the graph on the slide titled Benefits of Green Jobs, which one of the job areas interest you
  the most (if you had to choose one)
- Look over the Green Job titles and descriptions, then follow the link to group the jobs into categories.

## Question:

Has your word for Forest Sustainability changed, why or why not?